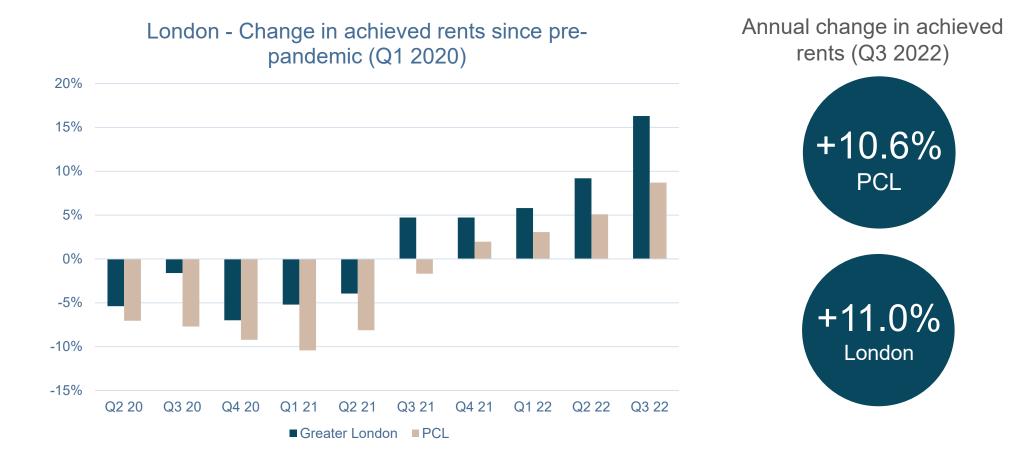

than they were pre-pandemic (September 2019).



© 2022 Jones Lang LaSalle IP, Inc. All rights reserved

# Mortgage approvals

Mortgage approvals for home purchases (NSA) decreased by -10% from 76,377 in August 2022 to 68,974 in September 2022. Annual mortgage approvals totalled 820,978 in the year to September 2022, which broadly mirrors the the 5-year average of 823,090. Mortgage approvals in the year to September 2022 are however, 5% higher than pre-pandemic levels (September 2019).



Source: JLL, BoE, Building Societies Association © 2022 Jones Lang LaSalle IP, Inc. All rights reserved

# Housing delivery remains below target across the country



Source: JLL, DLUHC, NHBC



JLL

<sup>© 2022</sup> Jones Lang LaSalle IP, Inc. All rights reserved.



### Rental market recovers quickly



Source: JLL, Homelet

© 2022 Jones Lang LaSalle IP, Inc. All rights reserved.





#### JLL

30 Warwick Street London W1B 5NH +44 (0)20 7493 4933 +44 (0)20 7087 5555

**Richard Petty** Head of UK Living Advisory

+44 (0) 20 7087 5971 richard.petty@jll.com Fiona Hollingworth Director – Valuation Advisory

+44 (0) 20 7087 5973 fiona.hollingworth@jll.com

#### About JLL

JLL (NYSE: JLL) is a leading professional services firm that specializes in real estate and investment management. Our vision is to reimagine the world of real estate, creating rewarding opportunities and amazing spaces where people can achieve their ambitions. In doing so, we will build a better tomorrow for our clients, our people and our communities. JLL is a Fortune 500 company with annual revenue of \$16.3 billion, ope