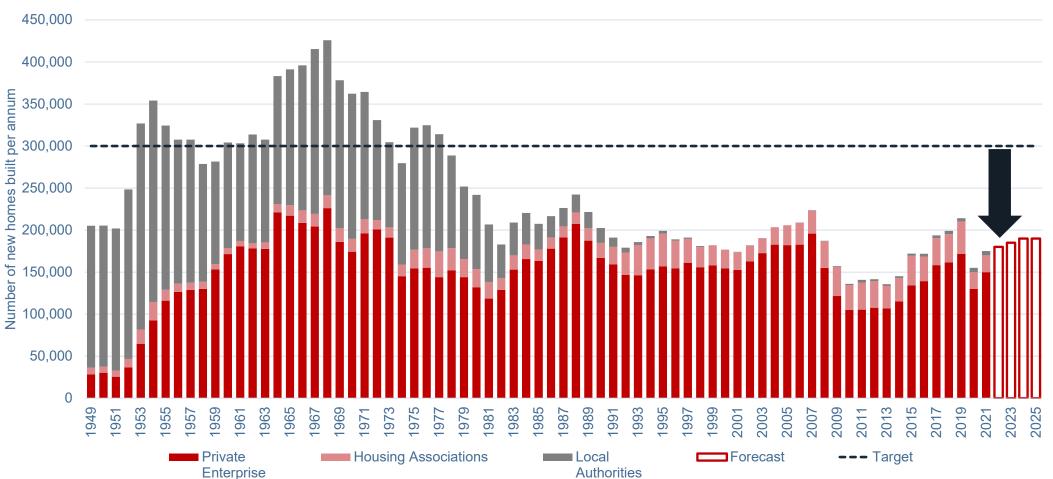

ions in the year to September 2022 are down 21% compared to the year to September 2021. Annual transactions in September 2022 were 3% higher than they were pre-pandemic (September 2019).



© 2022 Jones Lang LaSalle IP, Inc. All rights reserved

# Mortgage approvals

Mortgage approvals for home purchases (NSA) decreased by -10% from 76,377 in August 2022 to 68,974 in September 2022. Annual mortgage approvals totalled 820,978 in the year to September 2022, which broadly mirrors the the 5-year average of 823,090. Mortgage approvals in the year to September 2022 are however, 5% higher than pre-pandemic levels (September 2019).



Source: JLL, BoE, Building Societies Association © 2022 Jones Lang LaSalle IP, Inc. All rights reserved

# Housing delivery remains below target across the country



Source: JLL, DLUHC, NHBC



JLL

<sup>© 2022</sup> Jones Lang LaSalle IP, Inc. All rights reserved.



### Rental market recovers quickly



Source: JLL, Homelet

© 2022 Jones Lang LaSalle IP, Inc. All rights reserved.





#### JLL

30 Warwick Street London W1B 5NH +44 (0)20 7493 4933 +44 (0)20 7087 5555

**Richard Petty** Head of UK Living Advisory

+44 (0) 20 7087 5971 richard.petty@jll.com Fiona Hollingworth Director – Valuation Advisory

+44 (0) 20 7087 5973 fiona.hollingworth@jll.com

#### About JLL

JLL (NYSE: JLL) is a leading professional services firm that specializes in real estate and investment management. Our vision is to reimagine the world of real estate, creating rewarding opportunities and amazing spaces where people can achieve their ambitions. In doing so, we will bui