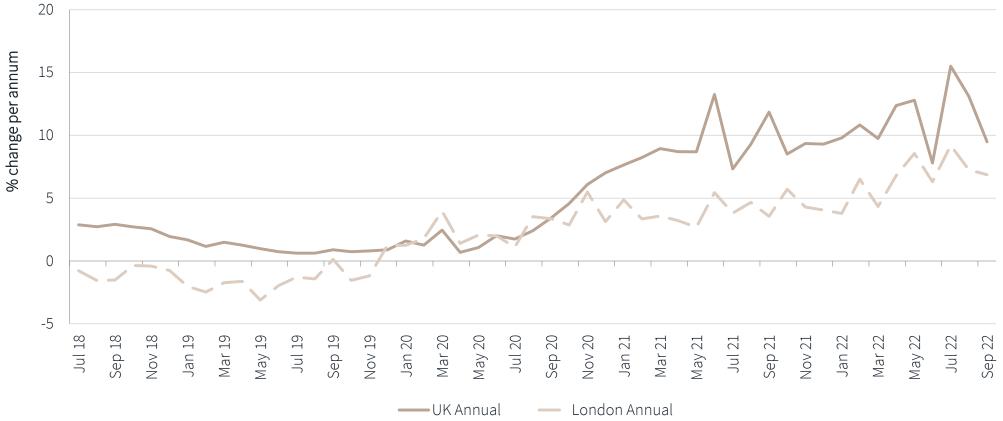

Certain figures referred to in the table in the section headed "*Description of the funding and regulatory environment applicable to the Group*" below were obtained from the Office for National Statistics and HM Land Registry. Each of the Issuer and AGL confirms that such figures have been accurately reproduced and that, as far as each of the Issuer and AGL is aware and is able to ascertain from information published by the Office for National Statistics and HM Land Registry, no facts have been omitted which would render the reproduced figures inaccurate or misleading.

The figures referred to in Appendix 3 (*Market Commentary*) to the Valuation Report prepared by the Valuer were obtained from the Buildings Societies Association, the Department for Levelling Up, Housing & Communities, HM Land Registry, HMRC, Homelet, the National House-Building Council, Nationwide, the Office for National Statistics, Rightmove, the Royal Institution of Chartered Surveyors and The Bank of England. Each of the Issuer and AGL confirms that such figures have been accurately reproduced and that, as far as each of the Issuer and AGL is aware and is able to ascertain from information published by the Buildings Societies Association, the Department for Levelling Up, Housing & Communities, HM Land Registry, HMRC, Homelet, the National House-Building Council, Nationwide, the Office for National Statistics, Rightmove, the Royal Institution of Chartered Surveyors and The Bank of England, no facts have been omitted which would render the reproduced figures inaccurate or misleading.