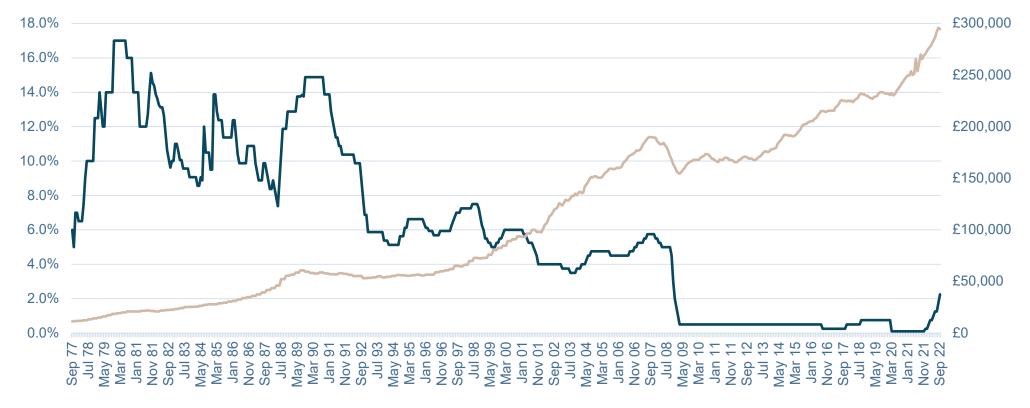

The figures referred to in Appendix 3 (*Market Commentary*) to the Valuation Report prepared by the Valuer were obtained from the Buildings Societies Association, the Department for Levelling Up, Housing & Communities, HM Land Registry, HMRC, Homelet, the National House-Building Council, Nationwide, the Office for National Statistics, Rightmove, the Royal Institution of Chartered Surveyors and The Bank of England. Each of the Issuer and AGL confirms that such figures have been accurately reproduced and that, as far as each of the Issuer and AGL is aware and is able to ascertain from information published by the Buildings Societies Association, the Department for Levelling Up, Housing & Communities, HM Land Registry, HMRC, Homelet, the National House-Building Council, Nationwide, the Office for National Statistics, Rightmove, the Royal Institution of Chartered Surveyors and The Bank of England, no facts have been omitted which would render the reproduced figures inaccurate or misleading.