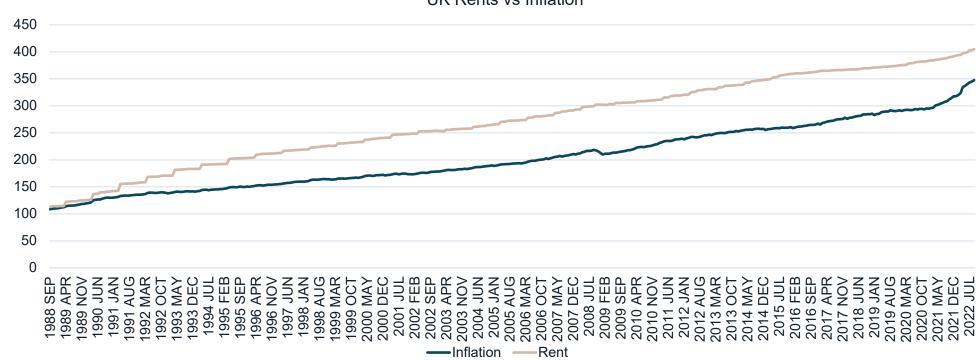

The figures referred to in Appendix 3 (*Market Commentary*) to the Valuation Report prepared by the Valuer were obtained from the Buildings Societies Association, the Department for Levelling Up, Housing & Communities, HM Land Registry, HMRC, Homelet, the National House-Building Council, Nationwide, the Office for National Statistics, Rightmove, the Royal Institution of Chartered Surveyors and The Bank of England. Each of the Issuer and AGL confirms that such figures have been accurately reproduced and that, as far as each of the Issuer and AGL is aware and is able to ascertain from information published by the Buildings Societies Association, the Department for Levelling Up, Housing & Communities, HM Land Registry, HMRC, Homelet, the National House-Building Council, Nationwide, the Office for National Statistics, Rightmove, the Royal Institution of Chartered Surveyors and The Bank of England, no facts have been omitted which would render the reproduced figures inaccurate or misleading.