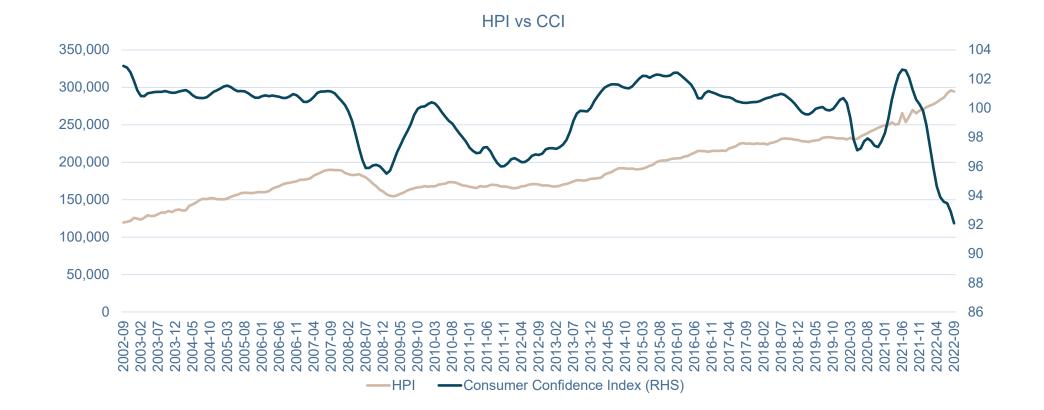

Certain figures referred to in the table in the section headed "*Description of the funding and regulatory environment applicable to the Group*" below were obtained from the Office for National Statistics and HM Land Registry. Each of the Issuer and AGL confirms that such figures have been accurately reproduced and that, as far as each of the Issuer and AGL is aware and is able to ascertain from information published by the Office for National Statistics and HM Land Registry, no facts have been omitted which would render the reproduced figures inaccurate or misleading.

The figures referred to in Appendix 3 (*Market Commentary*) to the Valuation Report prepared by the Valuer were obtained from the Buildings Societies Association, the Department for Levelling Up, Housing & Communities, HM Land Registry, HMRC, Homelet, the National House-Building Council, Nationwide, the Office for National Statistics, Rightmove, the Royal Institution of Chartered Surveyors and The Bank of England. Each of the Issuer and AGL confirms that such figures have been accurately reproduced and that, as far as each of the Issuer and AGL is aware and is able to ascertain from information published by the Buildings Societies Association, the Department for Levelling Up, Housing & Communities, HM Land Registry, HMRC, Homelet, the National House-Building Council, Nationwide, the Office for National Statistics, Rightmove, the Royal Institution of Chartered Surveyors and The Bank of England, no facts have been omitted which would render the reproduced figures inaccurate or misleading.