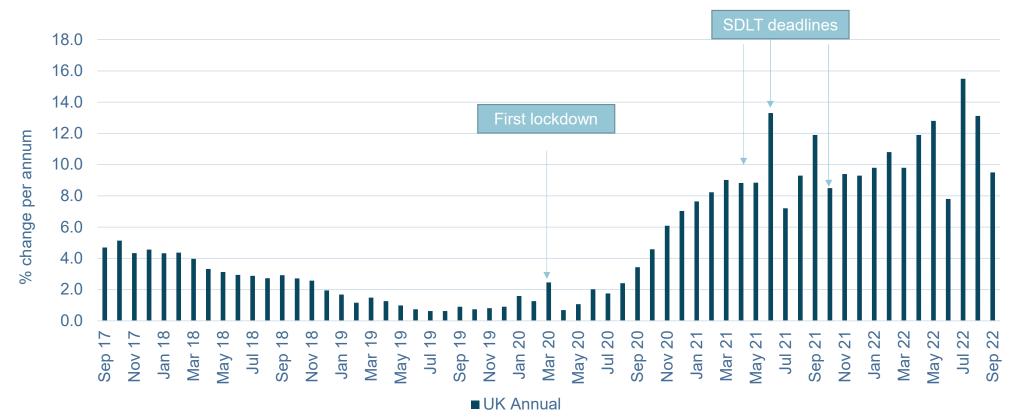

Certain figures referred to in the table in the section headed "*Description of the funding and regulatory environment applicable to the Group*" below were obtained from the Office for National Statistics and HM Land Registry. Each of the Issuer and AGL confirms that such figures have been accurately reproduced and that, as far as each of the Issuer and AGL is aware and is able to ascertain from information published by the Office for National Statistics and HM Land Registry, no facts have been omitted which would render the reproduced figures inaccurate or misleading.

The figures referred to in Appendix 3 (*Market Commentary*) to the Valuation Report prepared by the Valuer were obtained from the Buildings Societies Association, the Department for Levelling Up, Housing & Communities, HM Land Registry, HMRC, Homelet, the National House-Building Council, Nationwide, the Office for National Statistics, Rightmove, the Royal Institution of Chartered Surveyors and The Bank of England. Each of the Issuer and AGL confirms that such figures have been accurately reproduced and that, as far as each of the Issuer and AGL is aware and is able to ascertain from information published by the Buildings Societies Association, the Department for Levelling Up, Housing & Communities, HM Land Registry, HMRC, Homelet, the National House-Building Council, Nationwide, the Office for National Statistics, Rightmove, the Royal Institution of Chartered Surveyors and The Bank of England, no facts have been omitted which would render the reproduced figures inaccurate or misleading.