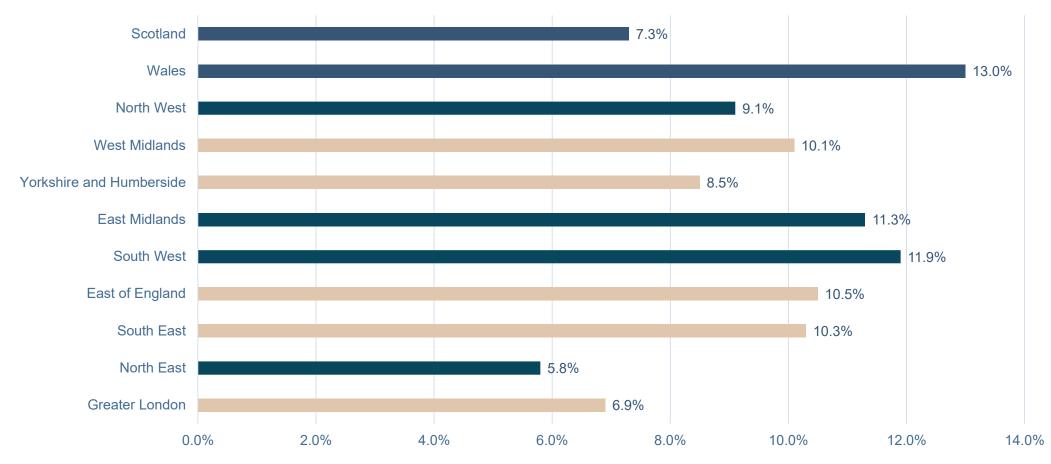

On page 162 of the Programme Memorandum, the final paragraph under the heading "Social Housing *Rents*", the table and the footnotes to the table shall be deleted and replaced with the following:

"As at 31 March 2023, the average weekly social rent for each of the Group's Properties was between 45 per cent. and 60 per cent. lower than the corresponding average weekly market rent for a property in the same area. The table below illustrates this in the context of regional population growth and regional unemployment levels in the areas in which the Group's Properties are located:

| Proportion<br>of social<br>rented<br>stock | Area              | Population<br>mid 2021<br>estimates<br>(growth from<br>mid-2020) <sup>1</sup> | Average<br>Dwelling<br>Price<br>(at February<br>2023 (annual<br>growth %)) <sup>2</sup> | Average<br>Weekly<br>Social Rent<br>(Aster End<br>March<br>2023) <sup>3</sup> | Average<br>Weekly<br>Market Rent<br>(End<br>September<br>2022) <sup>4</sup> | Discount<br>margin |
|--------------------------------------------|-------------------|-------------------------------------------------------------------------------|-----------------------------------------------------------------------------------------|-------------------------------------------------------------------------------|-----------------------------------------------------------------------------|--------------------|
| 27%                                        | Dorset            | 381,292<br>(0.45%)                                                            | £365,497<br>(5.42%)                                                                     | £104                                                                          | £209                                                                        | 50%                |
| 22%                                        | Hampshire         | 1,406,199<br>(0.30%)                                                          | £385,338<br>(6.17%)                                                                     | £111                                                                          | £232                                                                        | 52%                |
| 21%                                        | Wiltshire         | 513,411<br>(0.38%)                                                            | £344,156<br>(6.93%)                                                                     | £110                                                                          | £208                                                                        | 47%                |
| 14%                                        | Somerset          | 573,119<br>(0.26%)                                                            | £304,734<br>(6.72%)                                                                     | £100                                                                          | £181                                                                        | 45%                |
| 5%                                         | Devon             | 814,440<br>(0.27%)                                                            | £340,935<br>(6.98%)                                                                     | £96                                                                           | £190                                                                        | 49%                |
| 1%                                         | Cornwall          | 572,010<br>(0.29%)                                                            | £314,453<br>(4.64%)                                                                     | £94                                                                           | £186                                                                        | 50%                |
| 6%                                         | Greater<br>London | 8,769,628<br>(-0.04%)                                                         | £523,325<br>(1.50%)                                                                     | £154                                                                          | £385                                                                        | 60%                |
| 4%                                         | Other             | n/a                                                                           | n/a                                                                                     | n/a                                                                           | n/a                                                                         | n/a                |
|                                            | South<br>West     | 5,712,840<br>(0.17%)                                                          | £326,035<br>(5.40%)                                                                     | n/a                                                                           | n/a                                                                         | n/a                |
|                                            | England           | 56,536,419<br>(0.08%)                                                         | £304,193<br>(4.12%)                                                                     | n/a                                                                           | n/a                                                                         | n/a                |

- <sup>1</sup> Information obtained from the Office for National Statistics, see: <u>https://www.ons.gov.uk/peoplepopulationandcommunity/populationandmigration/populationestimates/datasets/populationestimates/datasets/populationestimates/datasets/populationestimates/datasets/populationestimates/datasets/populationestimates/datasets/populationestimates/datasets/populationestimates/datasets/populationestimates/datasets/populationestimates/datasets/populationestimates/datasets/populationestimates/datasets/populationestimates/datasets/populationestimates/datasets/populationestimates/datasets/populationestimates/datasets/populationestimates/datasets/populationestimates/datasets/populationestimates/datasets/populationestimates/datasets/populationestimates/datasets/populationestimates/datasets/populationestimates/datasets/populationestimates/datasets/populationestimates/datasets/populationestimates/datasets/populationestimates/datasets/populationestimates/datasets/populationestimates/datasets/populationestimates/datasets/populationestimates/datasets/populationestimates/datasets/populationestimates/datasets/populationestimates/datasets/populationestimates/datasets/populationestimates/datasets/populationestimates/datasets/populationestimates/datasets/populationestimates/datasets/populationestimates/datasets/populationestimates/datasets/populationestimates/datasets/populationestimates/datasets/populationestimates/datasets/populationestimates/datasets/populationestimates/datasets/populationestimates/datasets/populationestimates/datasets/populationestimates/datasets/populationestimates/datasets/populationestimates/datasets/populationestimates/datasets/populationestimates/datasets/populationestimates/datasets/populationestimates/datasets/populationestimates/datasets/populationestimates/datasets/populationestimates/datasets/populationestimates/datasets/populationestimates/datasets/populationestimates/datasets/populationestimates/datasets/populationestimates/datasets/populationestimates/datasets/populationestimates/datasets/populatione</u>
- <sup>2</sup> Information obtained from HM Land Registry, see: <u>https://www.gov.uk/government/statistics/uk-house-price-index-for-march-2023/uk-house-price-index-england-march-2023</u> <u>https://www.gov.uk/government/statistics/uk-house-price-index-for-march-2023/uk-house-price-index-summary-march-2023</u>
- <sup>3</sup> Data of the Group, excluding EBHT
- Information obtained from the Office for National Statistics, see: <u>https://www.ons.gov.uk/peoplepopulationandcommunity/housing/datasets/privaterentalmarketsummarystatisticsinengland</u>