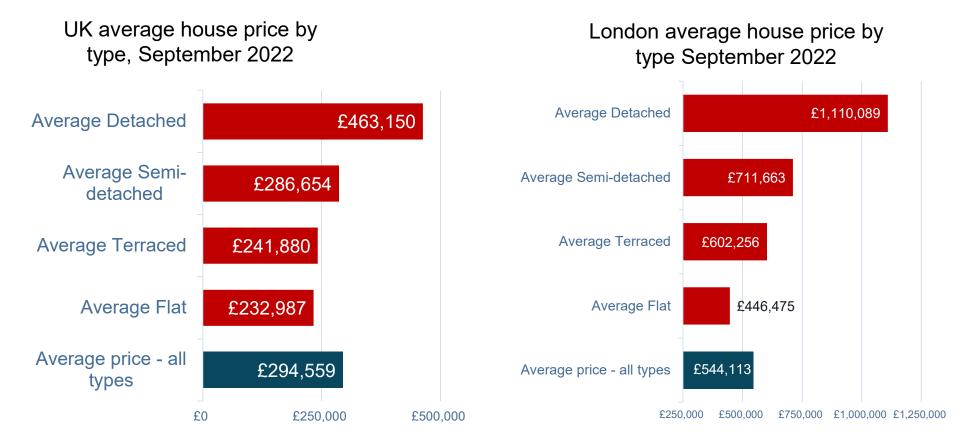

Certain figures referred to in the table in the section headed "*Description of the funding and regulatory environment applicable to the Group*" below were obtained from the Office for National Statistics and HM Land Registry. Each of the Issuer and AGL confirms that such figures have been accurately reproduced and that, as far as each of the Issuer and AGL is aware and is able to ascertain from information published by the Office for National Statistics and HM Land Registry, no facts have been omitted which would render the reproduced figures inaccurate or misleading.

The figures referred to in Appendix 3 (*Market Commentary*) to the Valuation Report prepared by the Valuer were obtained from the Buildings Societies Association, the Department for Levelling Up, Housing & Communities, HM Land Registry, HMRC, Homelet, the National House-Building Council, Nationwide, the Office for National Statistics, Rightmove, the Royal Institution of Chartered Surveyors and The Bank of England. Each of the Issuer and AGL confirms that such figures have been accurately reproduced and that, as far as each of the Issuer and AGL is aware and is able to ascertain from information published by the Buildings Societies Association, the Department for Levelling Up, Housing & Communities, HM Land Registry, HMRC, Homelet, the National House-Building Council, Nationwide, the Office for National Statistics, Rightmove, the Royal Institution of Chartered Surveyors and The Bank of England, no facts have been omitted which would render the reproduced figures inaccurate or misleading.