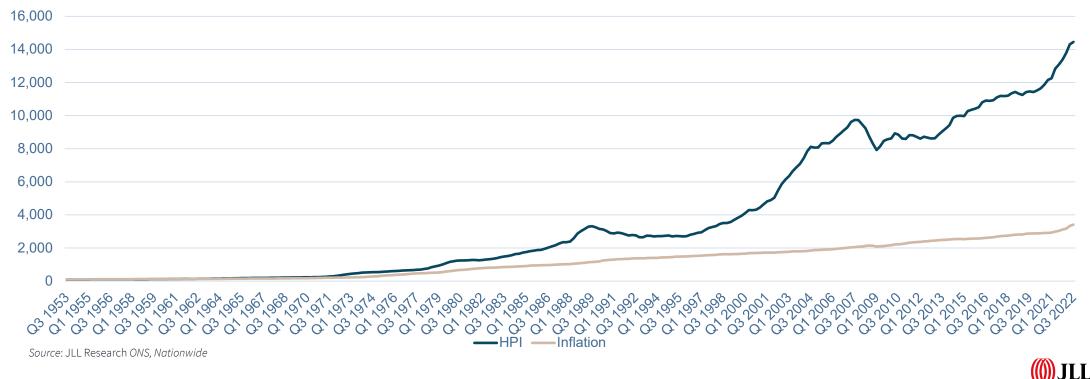

The figures referred to in Appendix 3 (*Market Commentary*) to the Valuation Report prepared by the Valuer were obtained from the Buildings Societies Association, the Department for Levelling Up, Housing & Communities, HM Land Registry, HMRC, Homelet, the National House-Building Council, Nationwide, the Office for National Statistics, Rightmove, the Royal Institution of Chartered Surveyors and The Bank of England. Each of the Issuer and AGL confirms that such figures have been accurately reproduced and that, as far as each of the Issuer and AGL is aware and is able to ascertain from information published by the Buildings Societies Association, the Department for Levelling Up, Housing & Communities, HM Land Registry, HMRC, Homelet, the National House-Building Council, Nationwide, the Office for National Statistics, Rightmove, the Royal Institution of Chartered Surveyors and The Bank of England, no facts have been omitted which would render the reproduced figures inaccurate or misleading.