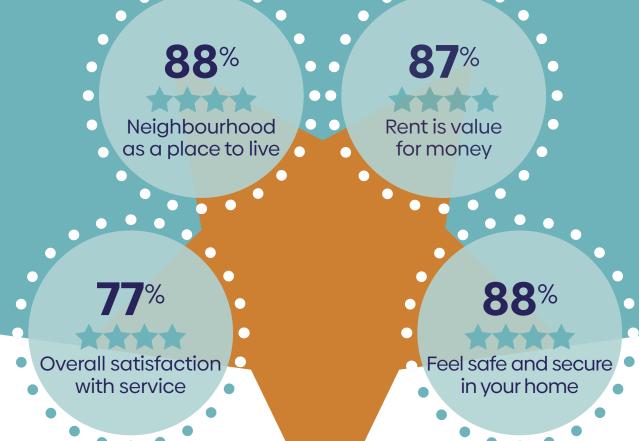

### Maintenance Overall satisfaction

**£80m invested** on **maintaining** and ensuring **your homesare safe to live in** 

**87**% **Satisfied with** the quality of **repair and service** 