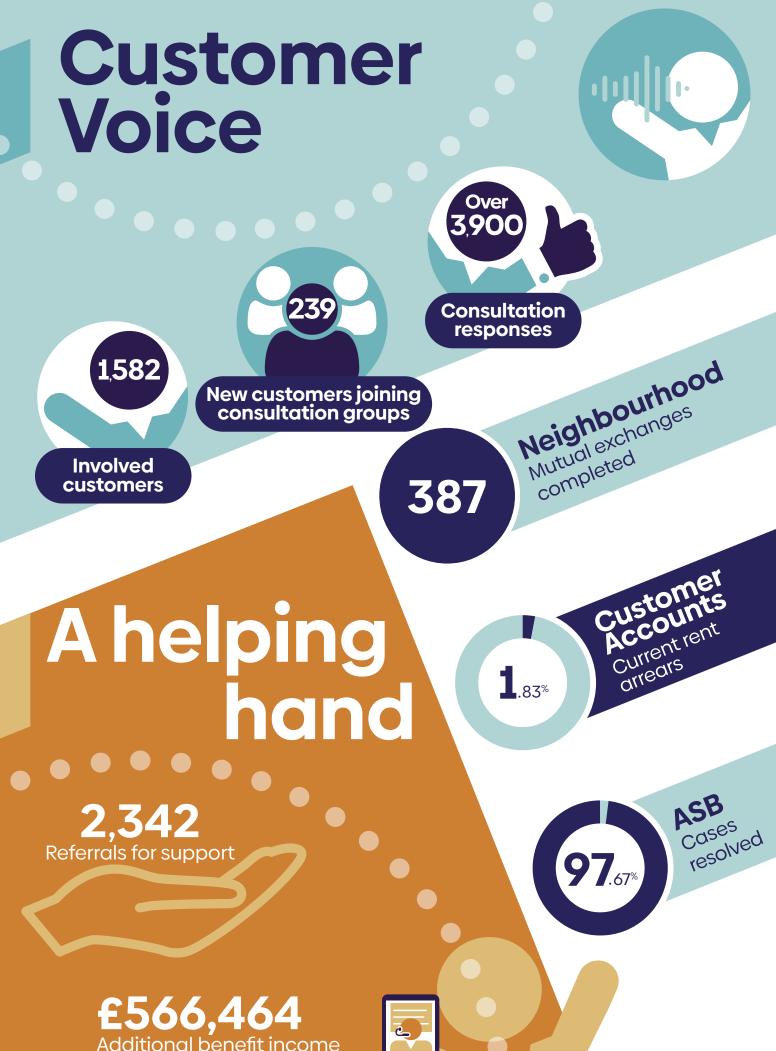

## Contact Centre 92% Satisfaction with overall service

F

GROUP

Polite and friendly

Knowledgeable and helpful

Additional benefit inco secured for customers